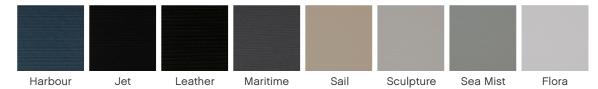

## **Excel FR** Blockout

#### **Features**

Excel FR has a modern colour palette and is suitable for blinds of up to 3200mm. It also has an easy to clean acrylic backing.

#### **Care Instructions**

Dusting with a feather duster is all that is required to keep your fabric looking good. Dirt and grime can be removed by simply wiping fabric skins with a sponge soaked in lukewarm water. If marks are still visible, add a little detergent. Then dry gently with a clean cloth.

### **Colour Options**





Solar







# Excel FR Blockout

## Technical information

| Fabric Density          | Blockout                                                                                                                                                                    |
|-------------------------|-----------------------------------------------------------------------------------------------------------------------------------------------------------------------------|
| Composition             | 100% Polyester with Acrylic Foam Backing                                                                                                                                    |
| Weight                  | 465gsm