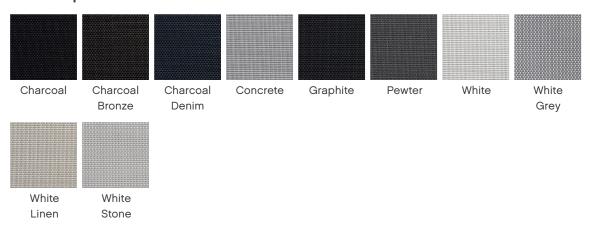

## **Colour Options**

| Fabric colour                         | Graphite | Pewter | Charcoal | Charcoal<br>Denim | Charcoal<br>Bronze |
|---------------------------------------|----------|--------|----------|-------------------|--------------------|
|                                       |          |        |          |                   |                    |
| Optical/Light properties              |          |        |          |                   |                    |
| Visual Light Transmittance            | 8%       | 9%     | 7%       | 9%                | 8%                 |
| Openness factor (nominal)             | 5%       | 5%     | 5%       | 5%                | 5%                 |
| Heat/Solar properties                 |          |        |          |                   |                    |
| Solar transmittance                   | 9%       | 9%     | 7%       | 9%                | 8%                 |
| Solar reflectance                     | 4%       | 12%    | 3%       | 5%                | 4%                 |
| Solar absorbance                      | 87%      | 79%    | 90%      | 86%               | 87%                |
| G-value / Solar heat gain coefficient |          |        |          |                   |                    |
| Glazing Type - Single 3mm Clear Glass | 0.75     | 0.70   | 0.75     | 0.74              | 0.75               |

| Fabric colour                         | White | White<br>Linen | White<br>Grey | White<br>Stone | Concrete |
|---------------------------------------|-------|----------------|---------------|----------------|----------|
|                                       |       |                |               |                |          |
| Optical/Light properties              |       |                |               |                |          |
| Visual Light Transmittance            | 17%   | 14%            | 11%           | 12%            | 9%       |
| Openness factor (nominal)             | 5%    | 5%             | 5%            | 5%             | 5%       |
| Heat/Solar properties                 |       |                |               |                |          |
| Solar transmittance                   | 21%   | 19%            | 13%           | 16%            | 12%      |
| Solar reflectance                     | 66%   | 58%            | 42%           | 56%            | 45%      |
| Solar absorbance                      | 13%   | 23%            | 45%           | 28%            | 43%      |
| G-value / Solar heat gain coefficient |       |                |               |                |          |
| Glazing Type - Single 3mm Clear Glass | 0.34  | 0.40           | 0.50          | 0.41           | 0.48     |