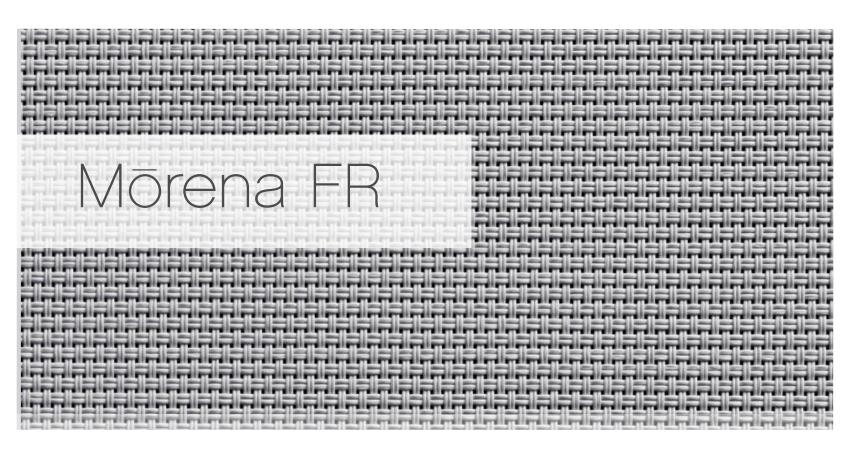

# **5% openness Mōrena FR** Sunscreen

#### **Features**

The 2 x 2 basketweave construction provides great stability and excellent vision out whilst controlling light, glare and heat. Selected colours are available in matching 5% and 10% openness.

# Mōrena FR 5% openness Sunscreen