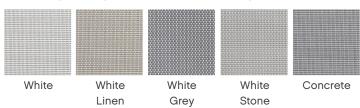

## **Colour Options**

| Fabric colour                         | White | White<br>Linen | White<br>Grey | White<br>Stone | Concrete |
|---------------------------------------|-------|----------------|---------------|----------------|----------|
|                                       |       |                |               |                |          |
| Optical/Light properties              |       |                |               |                |          |
| Visual Light Transmittance            | 17%   | 14%            | 11%           | 12%            | 9%       |
| Openness factor (nominal)             | 5%    | 5%             | 5%            | 5%             | 5%       |
| Heat/Solar properties                 |       |                |               |                |          |
| Solar transmittance                   | 21%   | 19%            | 13%           | 16%            | 12%      |
| Solar reflectance                     | 66%   | 58%            | 42%           | 56%            | 45%      |
| Solar absorbance                      | 13%   | 23%            | 45%           | 28%            | 43%      |
| G-value / Solar heat gain coefficient |       |                |               |                |          |
| Glazing Type - Single 3mm Clear Glass | 0.34  | 0.40           | 0.50          | 0.41           | 0.48     |