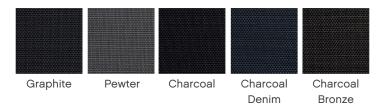

## **Colour Options**

| Fabric colour                         | Graphite | Pewter | Charcoal | Charcoal<br>Denim | Charcoal<br>Bronze |
|---------------------------------------|----------|--------|----------|-------------------|--------------------|
|                                       |          |        |          |                   |                    |
| Optical/Light properties              |          |        |          |                   |                    |
| Visual Light Transmittance            | 8%       | 9%     | 7%       | 9%                | 8%                 |
| Openness factor (nominal)             | 5%       | 5%     | 5%       | 5%                | 5%                 |
| Heat/Solar properties                 |          |        |          |                   |                    |
| Solar transmittance                   | 9%       | 9%     | 7%       | 9%                | 8%                 |
| Solar reflectance                     | 4%       | 12%    | 3%       | 5%                | 4%                 |
| Solar absorbance                      | 87%      | 79%    | 90%      | 86%               | 87%                |
| G-value / Solar heat gain coefficient |          |        |          |                   |                    |
| Glazing Type - Single 3mm Clear Glass | 0.75     | 0.70   | 0.75     | 0.74              | 0.75               |