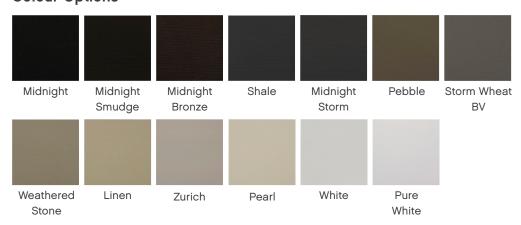

# Atmosphere

## Atmosphere Blockout

#### **Features**

Atmosphere features the latest colour trends with a plain woven texture. It has an easy to clean soft foam backing that is soft to touch, yet has impeccable hanging performance.

#### Care Instructions

Dusting with a feather duster is all that is required to keep your fabric looking good. Dirt and grime can be removed by simply wiping fabric skins with a sponge soaked in lukewarm water. If marks are still visible, add a little detergent. Then dry gently with a clean cloth.

#### **Colour Options**









# Atmosphere Blockout

### Technical information

| Fabric Density          | Blockout                                                                                                                            |
|-------------------------|-------------------------------------------------------------------------------------------------------------------------------------|
| Composition             | 100% Polyester                                                                                                                      |
| Weight                  | 420gsm ± 30gsm                                                                                                                      |
| Thickness               | 0.52mm ± 0.10mm