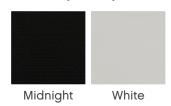

| Fabric colour              | Midnight | White |
|----------------------------|----------|-------|
|                            |          |       |
| Optical/Light properties   |          |       |
| Visual Light Transmittance | 0%       | 0%    |
| Openness factor (nominal)  | 0%       | 0%    |
| Heat/Solar properties      |          |       |
| Solar transmittance        | 0%       | 0%    |
| Solar reflectance          | 67%      | 76%   |
| Solar absorbance           | 33%      | 24%   |