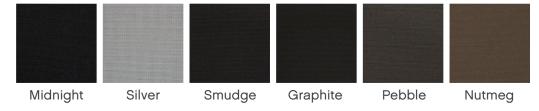

# Greenscreen Balance

# Metallised and plain, 3% openness Greenscreen Balance Sunscreen

#### **Features**

With its 2×2 basket weave, Greenscreen Balance provides a modern design with a consistent weave look. It is woven from 100% Trevira CS yarn, providing inherent fire retardant properties.

The fabric has been designed to reduce light and glare whilst protecting against harmful UV rays.

#### **Care Instructions**

Dusting with a feather duster is all that is required to keep your fabric looking good. For the removal of dirt and grime, simply wipe fabric skins with a sponge soaked in lukewarm water. If marks are still visible, add a little detergent. Then dry gently with a clean cloth.

### **Colour Options**









## Greenscreen Balance Sunscreen

## Technical information

| Fabric Density          | Semi Transparent                                                                                                                    |
|-------------------------|-------------------------------------------------------------------------------------------------------------------------------------|
| Composition             | 100% Polyester Trevira CS Yarn                                                                                                      |
| Weight                  | 216gsm ± 10%                                                                                                                        |
| Thickness               | 0.49 ± 5mm