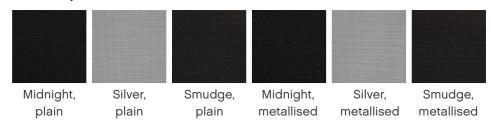

| Fabric colour              | Midnight,<br>plain | Silver,<br>plain | Smudge,<br>plain | Midnight,<br>metallised | Silver,<br>metallised | Smudge,<br>metallised |
|----------------------------|--------------------|------------------|------------------|-------------------------|-----------------------|-----------------------|
|                            |                    |                  |                  |                         |                       |                       |
| Optical/Light properties   |                    |                  |                  |                         |                       |                       |
| Visual Light Transmittance | 5%                 | 8%               | 5%               | 5%                      | 8%                    | 5%                    |
| Openness factor (nominal)  | 3%                 | 3%               | 3%               | 3%                      | 3%                    | 3%                    |
| Heat/Solar properties      |                    |                  |                  |                         |                       |                       |
| Solar transmittance        | 4%                 | 6%               | 5%               | 4%                      | 6%                    | 5%                    |
| Solar reflectance          | 29%                | 49%              | 32%              | 34%                     | 38%                   | 36%                   |
| Solar absorbance           | 67%                | 45%              | 63%              | 62%                     | 56%                   | 59%                   |