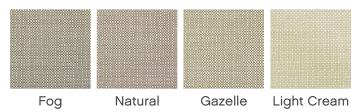

## Kenross Light Filtering and Blockout

#### **Features**

Kenross is a jacquard weave fabric with a subtle shimmer, available in seven neutral colours, with matching translucent and blockout options, which allows for coordination throughout the home.

### **Care Instructions**

Dust fabric with a feather duster or gently vacuum using the appropriate attachment. For the removal of dirt and grime, sparingly wipe the affected area with a clean sponge dampened with lukewarm water. If marks are still visible, add a small amount of mild liquid detergent. Then dry gently with a clean cloth.

### **Colour Options**





# Kenross Light Filtering and Blockout

### Technical information

| Fabric Density  | Light Filtering / Blockout                                                           |
|-----------------|--------------------------------------------------------------------------------------|
| Composition     | 100% polyester with clear acrylic coating / 100% polyester with acrylic foam coating |
| Weight          | 240gsm ± 10% / 450gsm ± 10%                                                          |
| Thickness       | 0.50gsm ± 0.10mm / 0.68gsm ± 0.10mm                                                  |
| Width           | 2950mm                                                                               |
| Colour Fastness | 6-7 blue scale