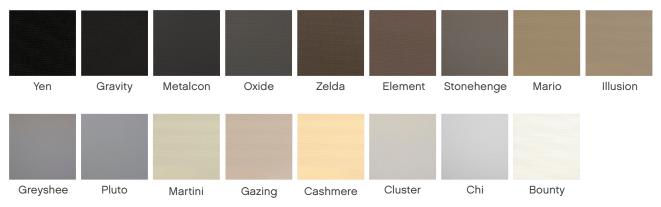

## Zen Blockout

#### **Features**

A practical solid coated fabric, durable and easy to clean the surface with a contemporary colour palette.

#### **Care Instructions**

Dusting with a feather duster is all that is required to keep your fabric looking good. Dirt and grime can be removed by simply wiping fabric skins with a sponge soaked in lukewarm water. If marks are still visible, add a little detergent. Then dry gently with a clean cloth.

## **Colour Options**





# Zen Blockout

#### Technical information

| Fabric Density  | Blockout         |
|-----------------|------------------|
| Composition     | 100% Polyester   |
| Weight          | 350gsm ± 20gsm   |
| Thickness       | 0.32gsm ± 0.10mm |
| Width           | 2800mm           |
| Colour Fastness | 6-7 Blue Scale   |
| Weave           | Plain fabric     |
| Product Options | Roller Blinds    |

| Fabric colour              | Yen | Gravity | Stonehenge | Greyshee | Chi |
|----------------------------|-----|---------|------------|----------|-----|
|                            |     |         |            |          |     |
| Optical/Light properties   |     |         |            |          |     |
| Visual Light Transmittance | 0%  | 0%      | 0%         | 0%       | 0%  |
| Openness fact